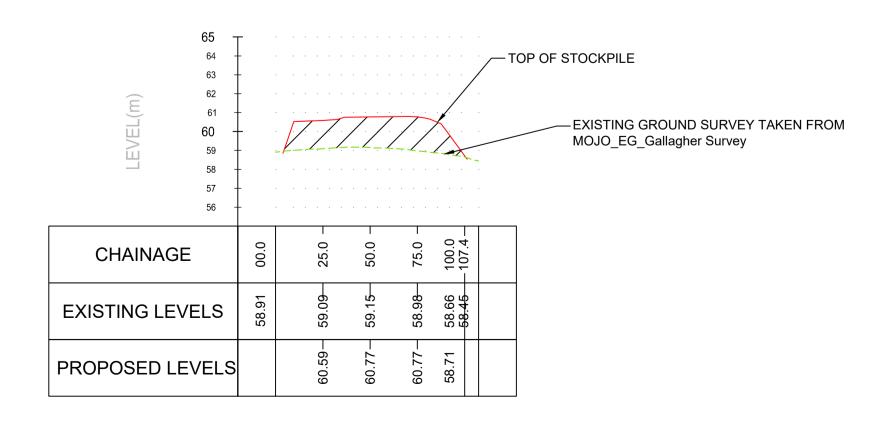

# SECTION D

SCALE: H 1:2000, V 1:200
DATUM: 60.000m

TOP OF STOCKPILE

EXISTING GROUND SURVEY TAKEN FROM MOJO\_EG\_Gallagher Survey

CHAINAGE

CHAINAGE

EXISTING LEVELS

EXI