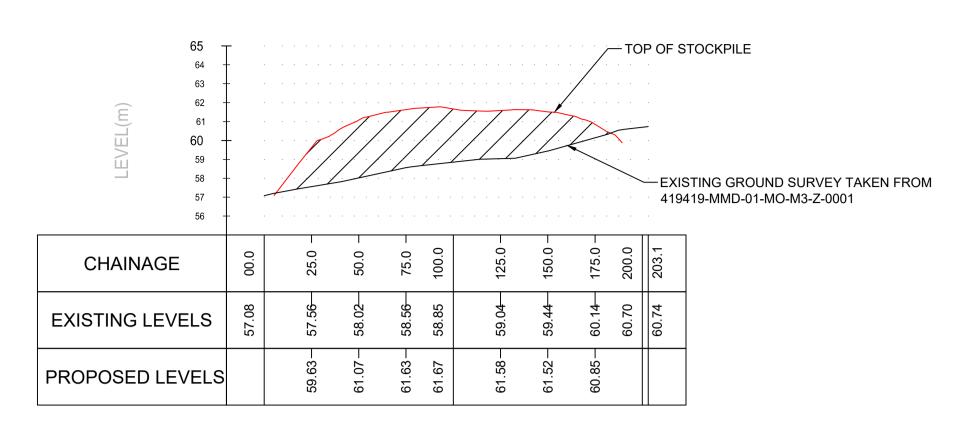

## SECTION A SCALE: H 1:2000, V 1:200 DATUM: 55.000m





## SECTION E SCALE: H 1:2000, V 1:200 DATUM: 55.000m



© Mott MacDonald Limited

This document is issued for the party which commissioned it and for specific purposes connected with the captioned project only. It should not be relied upon by any other party or used for any other purpose.

We accept no responsibility for the consequences of this document being relied upon by any other party, or being used for any other purpose, or containing any error or omission which is due to an error or omission in data supplied to us by other parties.

### SECTION B SCALE: H 1:2000, V 1:200 DATUM: 55.000m



# SECTION D

SCALE: H 1:2000, V 1:200
DATUM: 60.000m

TOP OF STOCKPILE

EXISTING GROUND SURVEY TAKEN FROM MOJO\_EG\_Gallagher Survey

CHAINAGE

CHAINAGE

EXISTING LEVELS

EXI

### SECTION LOCA