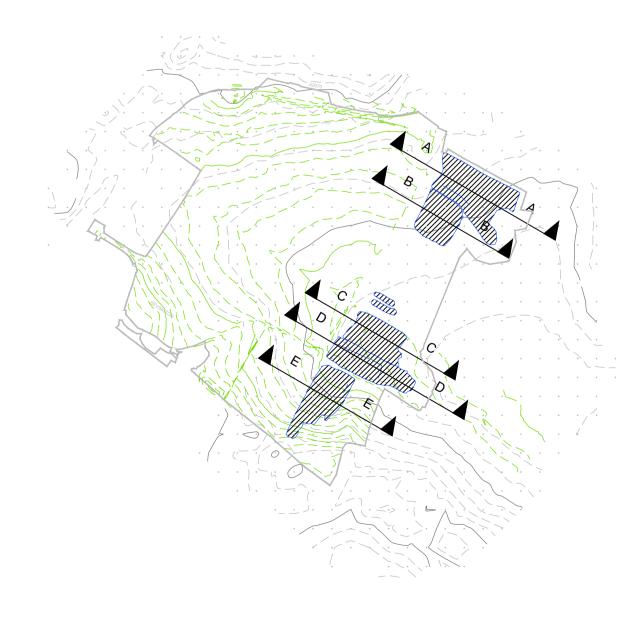

### SECTION LOCATION PLAN

#### Notes

- . REFER TO STOCKPILE LOCATIONS PLAN DRAWING 419419-MMD-01-MO-SK-C-0003 FOR PLAN VIEW AND LOCATION DETAILS OF STOCKPILES.
- 2. AS THE STOCKPILES ARE EXPECTED TO BE IN PLACE FOR PERIOD OF OVER SIX MONTHS, THEY SHOULD BE SEEDED WITH A GRASS/CLOVER MIXTURE TO MINIMISE SOIL EROSION AND REDUCE INGRESSION BY WEEDS WHICH MAY SPREAD SEED ONTO ADJACENT LAND.

Key to symbols

Reference drawings

419419-MMD-01-MO-M2-C-0101

419419-MMD-01-MO-M2-Z-0005

ARTICLE 4 SITE PLAN (SEVINGTON INLAND BORDER FACILITY)

SEVINGTON IBF - GENERAL LAYOUT

419419-MMD-01-MO-M3-C-0142 STOCK PILE LOCATOIN AND CROSS SECTIONS