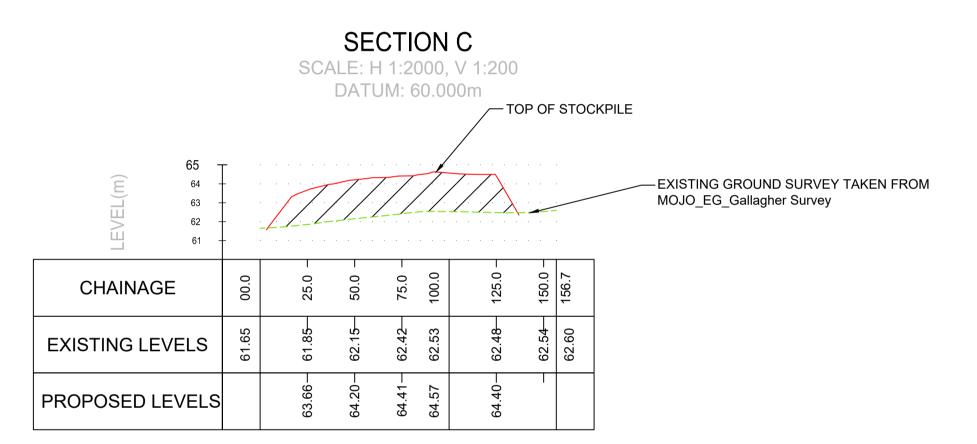

## SECTION A SCALE: H 1:2000, V 1:200 DATUM: 55.000m





## SECTION E SCALE: H 1:2000, V 1:200 DATUM: 55.000m



© Mott MacDonald Limited

This document is issued for the party which commissioned it and for specific purposes connected with the captioned project only. It should not be relied upon by any other party or used for any other purpose.

We accept no responsibility for the consequences of this document being relied upon by any other party, or being used for any other purpose, or containing any error or omission which is due to an error or omission in data supplied to us by other parties.

### SECTION B SCALE: H 1:2000, V 1:200 DATUM: 55.000m



# SECTION D

SCALE: H 1:2000, V 1:200
DATUM: 60.000m

TOP OF STOCKPILE

EXISTING GROUND SURVEY TAKEN FROM MOJO\_EG\_Gallagher Survey

CHAINAGE

CHAINAGE

EXISTING LEVELS

EXI

### SECTION LOCATI